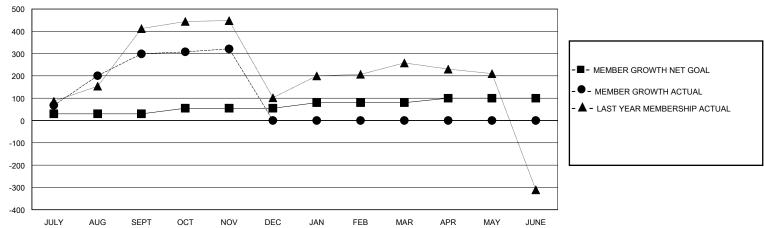

## GOALS AND ACTUAL MEMBERS CUMULATIVE

| DROPPED CLUBS: 5           |    | 60 CLUBS OF 158 ADDED 1 OR MORE | GENDER DISTRIBUTION        |                                  |   |
|----------------------------|----|---------------------------------|----------------------------|----------------------------------|---|
|                            |    | NEW MEMBERS                     | MALE                       | 2,420 (67.90%)<br>1,144 (32.10%) |   |
| DROPPED MEMBERS            |    |                                 | FEMALE                     | 1,144 (32.10%)                   |   |
| DECEASED                   | 0  | CLICK HERE FOR CUMULATIVE       | TOTAL FAMILY UNIT MEMBERS  |                                  | 0 |
| CLUB CANCELLED 35 OTHER 54 |    | MEMBERSHIP DATA                 | FAMILY MEMBERS PAYING HALF |                                  | 0 |
|                            |    |                                 |                            |                                  | U |
| TOTAL                      | 89 |                                 |                            |                                  |   |