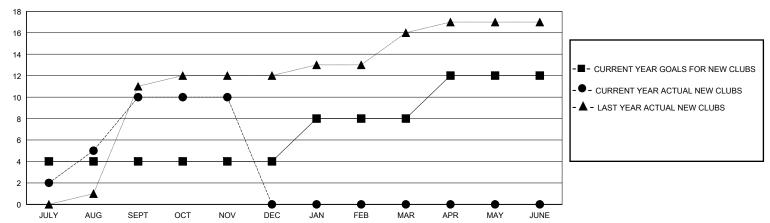

| 10          | 5             | JULY/AUG/SEPT         | 30                     | 403                     | 83                                                 |  |
| OCT/NOV/DEC   | 0             | 0           | 0             | OCT/NOV/DEC           | 25                     | 35                      | 6                                                  |  |
| JAN/FEB/MAR   | 4             | 0           | 0             | JAN/FEB/MAR           | 25                     | 0                       | 0                                                  |  |
| APR/MAY/JUNE  | 4             | 0           | 0             | APR/MAY/JUNE          | 20                     | 0                       | 0                                                  |  |

## GOALS AND ACTUAL NEW CLUBS CUMULATIVE



## GOALS AND ACTUAL MEMBERS CUMULATIVE



| DROPPED CLUBS: 5           |    | 60 CLUBS OF 158 ADDED 1 OR MORE | GENDER DISTRIBUTION        |                                  |   |
|----------------------------|----|---------------------------------|----------------------------|----------------------------------|---|
|                            |    | NEW MEMBERS                     | MALE                       | 2,420 (67.90%)<br>1,144 (32.10%) |   |
| DROPPED MEMBERS            |    |                                 | FEMALE                     | 1,144 (32.10%)                   |   |
| DECEASED                   | 0  | CLICK HERE FOR CUMULATIVE       | TOTAL FAMILY UNIT MEMBERS  |                                  | 0 |
| CLUB CANCELLED 35 OTHER 54 |    | MEMBERSHIP DATA